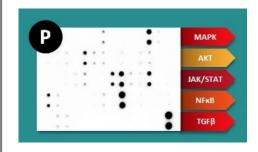

#### Phosphorylation Pathway Profiling Array C55

Simultaneously detects 55 phosphorylated human proteins in the MAPK, AKT, JAK/STAT, NF $\kappa$ B, and TGF $\beta$  signaling pathways.